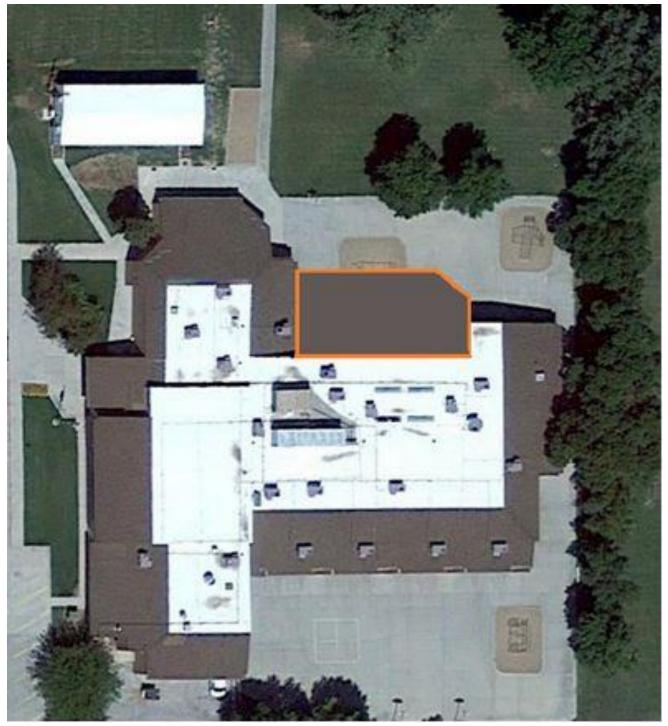

## Emery County School District 2020 Bond Election Project Information: Book Cliff Elementary School

Book Cliff Elementary has utilized a portable classroom unit for many years. This unit is nearing the end of its useful life. A classroom addition will allow for all programs to be held within the main building. The classroom addition is anticipated to include two classrooms and a teacher prep area. It would be built on the north edge of the current building, adjacent to the library. The existing teacher prep area in the library would be removed to allow for an expanded library space.