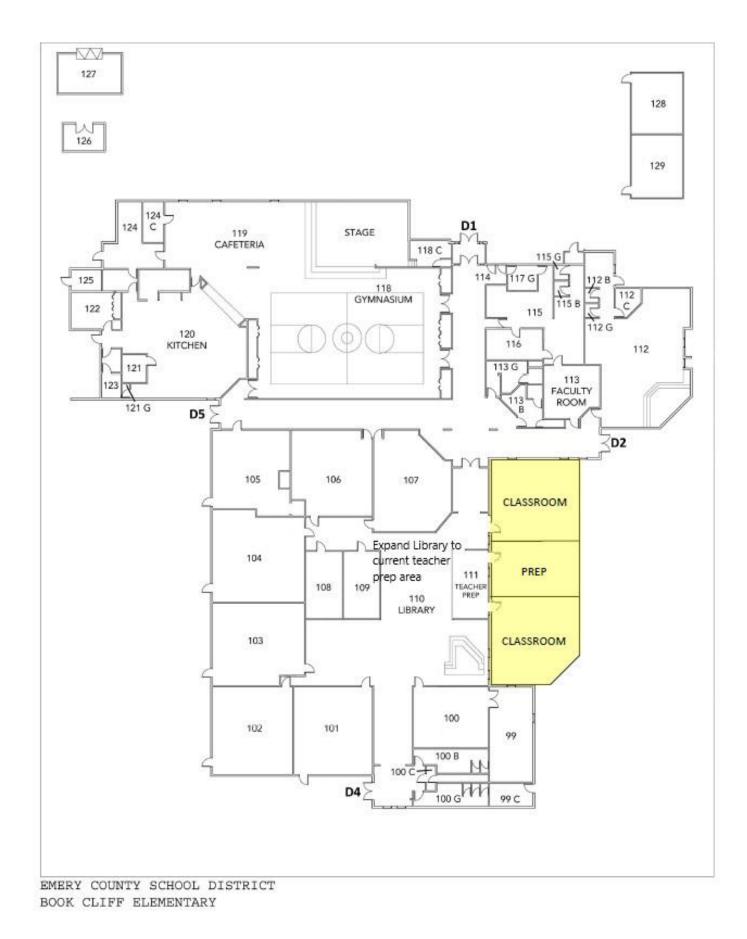

## Emery County School District 2020 Bond Election Project Information: Book Cliff Elementary School

Book Cliff Elementary has utilized a portable classroom unit for many years. This unit is nearing the end of its useful life. A classroom addition will allow for all programs to be held within the main building. The classroom addition is anticipated to include two classrooms and a teacher prep area. It would be built on the north edge of the current building, adjacent to the library. The existing teacher prep area in the library would be removed to allow for an expanded library space.